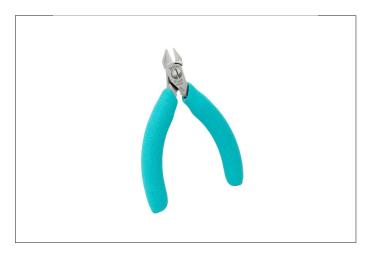

595T

Product no.: 595T

Side cutter - tapered head

The jaws of the cutter have straight edges and taper to a point. This head shape allows access to difficult to reach areas but reduces the cutting capacity in comparison to the same size oval head cutter.