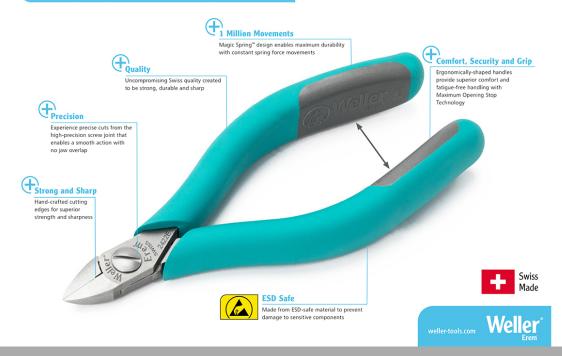

## The Perfect Cut - Strong, sharp and precise, every time

The Weller Erem Series 500 Micro is a full range of medium sized, robust, precision cutters with a wide range of head shapes. The cutters are manufactured from high grade tool steel. The cutting edges are hardened to Rockwell 63-65 HRC. The precision cutters have a nonreflecting surface, are ESD safe and resharpable.

## THE PERFECT CUT

Strong, sharp and precise - every time

| Length mm                                    | 115             |
|----------------------------------------------|-----------------|
| Length of cutting edges mm                   | 10              |
| Head width mm                                | 11              |
| Head thickness mm                            | 6               |
| Head length mm                               | 19              |
| Max. cutting capability – hard wire mm       | Ø 0,6           |
| Weight in oz                                 | 2.363           |
| Length of cutting edges Inches               | 0.394           |
| Head width Inches                            | 0.433           |
| Head thickness Inches                        | 0.236           |
| Head length Inches                           | 0.748           |
| ESD-safe                                     | on              |
| Cut                                          | Semi-flush      |
| Max. cutting capability – medium hardness mm | Ø 0,8           |
| Max. cutting capability – copper wire mm     | Ø 1,5           |
| Length inches                                | 4.528           |
| Weight in g                                  | 67              |
| Erem applications                            | Microelectronic |